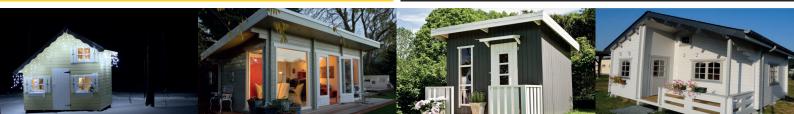

## **KANSAS CITY 1**

Provide your children with a wonderful light filled playhouse to engage in endless hours of play. Our 7x5 (1.9x1.6m) Kansas City 1 - 16mm Kids Cabin is a superb grown up space, just for them. This highly attractive design is supported by a robust construction of 16mm Nordic Spruce tongue and groove wall cladding. The floor and roof are 16mm tongue and groove cladding, well-known for its weather resistance, strength and durability, ensuring a strong design for your children to enjoy that can withstand the rigors of time.