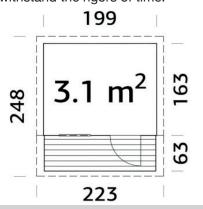

199 x 163cm

16mm

5.1m<sup>3</sup>

3.1m<sup>2</sup>

56 x 141cm

54 x 54cm

16mm

16mm

## **FULL SPECIFICATION**

| CABIN SIZE:     | 199 x 163cm x 185cm |
|-----------------|---------------------|
| WALL THICKNESS: | 16mm                |
| VOLUME:         | 5.1m³               |
| AREA:           | 3.1m <sup>2</sup>   |
| DOOR OPENING:   | 56 x 141cm          |
| WINDOW OPENING: | 54 x 54cm           |
| FLOORS BOARDS:  | 16mm                |
| ROOF BOARDS:    | 16mm                |
| ROOF OVERHANG:  | 63cm                |
| UNDER PLANNING: | No                  |
|                 |                     |