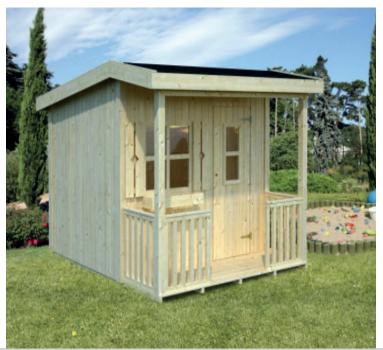

## **PLAY HOUSE**

## **KANSAS CITY 1**

Provide your children with a wonderful light filled playhouse to engage in endless hours of play. Our 7x5 (1.9x1.6m) Kansas City 1 - 16mm Kids Cabin is a superb grown up space, just for them. This highly attractive design is supported by a robust construction of 16mm Nordic Spruce tongue and groove wall cladding. The floor and roof are 16mm tongue and groove cladding, well-known for its weather resistance, strength and durability, ensuring a strong design for your children to enjoy that can withstand the rigors of time.